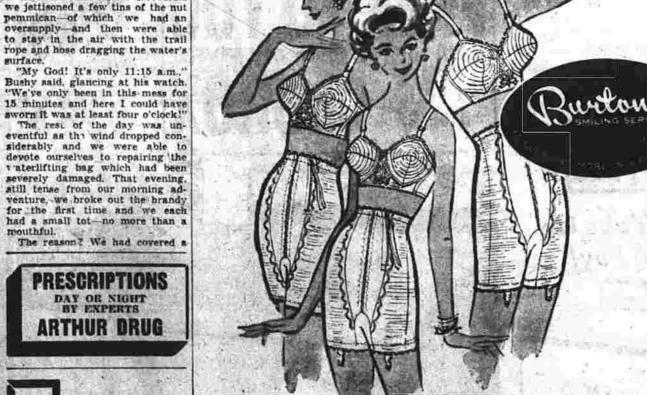

But this next time when we hit ne sea, it was with the impact f a tender kiss. As we recovered

the starboard propeller unit (the

impact when he hit the sea.

on the water.

Choosing the girdle that fits you perfectly is easier than ever with this new DRESS-SIZED series by Formfit. First, just ask for your regular misses dress size. Then select the length . . .

I turned my head and could just a sleep while Bushy sleep water to the car gently dropped onto the sea.

Xin your regular misses dress size! Xin the length that fits you best!

short, regular or tall . . . that fits you best. And there you are . . . perfect fit every time because your girdle is DRESS-SIZED in the length that's right for you. Wonderful comfort and control features, too. Made of lightweight mylon power net that gently holds and molds. Satin elastic front and back panels. Double elastic hip panels. Continuous waistband rises 2 inches above your

short—Pentie No. 1171, regular — Pentie No. tall—Pentie No. 1173, Girdle No. 1271. White. 1172, Girdle No. 1272. Girdle No. 1273. White. Misses dress sizes 10 to 18. White. Misses dress sizes Misses dress sizes 12 to 18. Formfit Romanice Bra No. 573 - Two-inch elastic band never rolls, gives