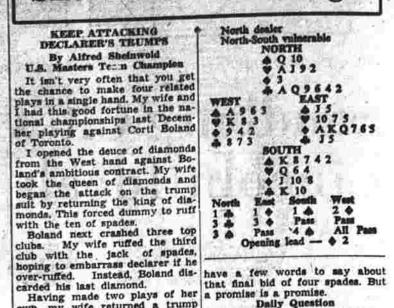

The Decks

"GIGI" Shown 6:20-9:25

Sheinwold on Bridge

carded his last diamond.

Having made two plays of her own, my wife returned a trump and left it up to me to continue the fight. There was no problem in defeating the contract but the question was whether we could set it two tricks. The extra 100 points are worth their weight in gold in tournament play.

Naturally, I refused to win the first trump trick. Declarer had to win with dummy's queen of trumps and find his own way to get out of dummy. get out of dummy.

Boland couldn't afford to lead hearts from the dummy, since that would cost him a heart trick. Instead, he led a club from dummy and ruffed with the eight of

untion. I discarded a heart, de-clining to over-ruff. I felt sure that my trumps would improve with age.

THE BOY

Pure Vanadium Soft

Tagrid Bergman Curt Jurgens
Robert Donat in

"THE INN OF THE

6th HAPPINESS"