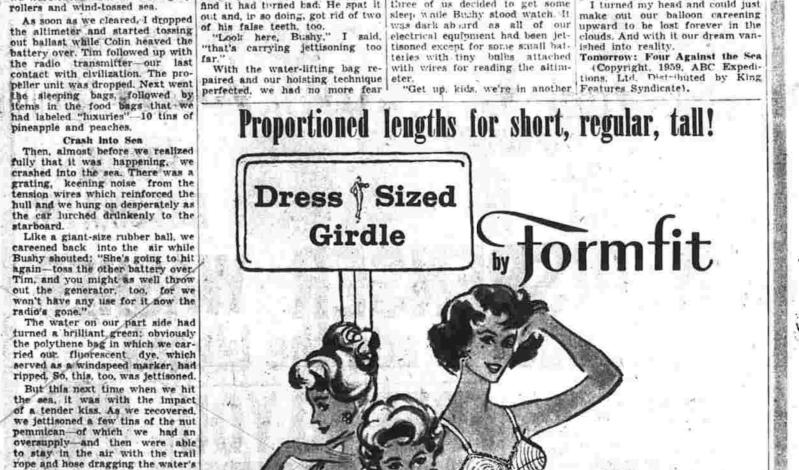

But this next time when we hit ne sea, it was with the impact f a tender kiss. As we recovered

the starboard propeller unit (the

impact when he hit the sea.

on the water.

Choosing the girdle that fits you perfectly is easier than ever with this new DRESS-SIZED series by Formfit. First, just ask for your regular misses dress size. Then select the length . . .

I turned my head and could just a sleep while Bushy sleep water to the car gently dropped onto the sea.

Xin your regular misses dress size! Xin the length that fits you best!

short, regular or tall . . . that fits you best. And there you are . . . perfect fit every time because your girdle is DRESS-SIZED in the length that's right for you. Wonderful comfort and control features, too. Made of lightweight mylon power net that gently holds and molds. Satin elastic front and back panels. Double elastic hip panels. Continuous waistband rises 2 inches above your

short—Pentie No. 1171, regular — Pentie No. tall—Pentie No. 1173, Girdle No. 1271. White. 1172, Girdle No. 1272. Girdle No. 1273. White. Misses dress sizes 10 to 18. White. Misses dress sizes Misses dress sizes 12 to 18. Formfit Romanice Bra No. 573 - Two-inch elastic band never rolls, gives